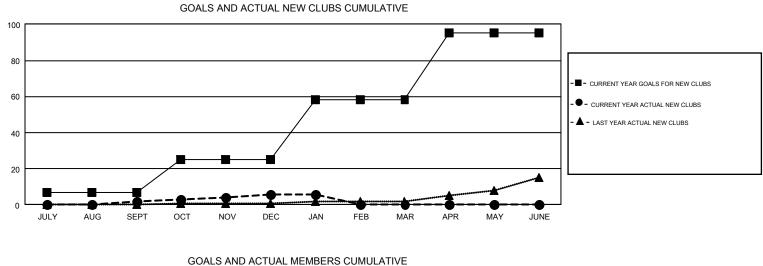

## GMT: JOOST PAIJMANS

REPORT DOES NOT INCLUDE CLUBS IN UNDISTRICTED AREAS.

| Clubs                 |               |           |               | Members               |                           |                         |                                                    |  |
|-----------------------|---------------|-----------|---------------|-----------------------|---------------------------|-------------------------|----------------------------------------------------|--|
| RESULTS FOR 2018-2019 |               |           |               | RESULTS FOR 2018-2019 |                           |                         |                                                    |  |
| QUARTER               | NEW CLUB GOAL | NEW CLUBS | DROPPED CLUBS | QUARTER               | MEMBER GROWTH NET<br>GOAL | MEMBER GROWTH<br>ACTUAL | DROPPED<br>MEMBERS ACTUAL<br>(including transfers) |  |
| JULY/AUG/SEPT         | 7             | 2         | 13            | JULY/AUG/SEPT         | -34                       | 583                     | 790                                                |  |
| OCT/NOV/DEC           | 18            | 4         | 8             | OCT/NOV/DEC           | 156                       | 584                     | 1,040                                              |  |
| JAN/FEB/MAR           | 33            | 0         | 4             | JAN/FEB/MAR           | 352                       | 275                     | 197                                                |  |
| APR/MAY/JUNE          | 37            | 0         | 0             | APR/MAY/JUNE          | 217                       | 0                       | 0                                                  |  |