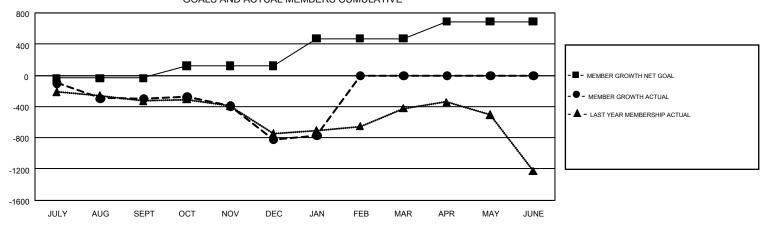

## GMT: JOOST PAIJMANS

REPORT DOES NOT INCLUDE CLUBS IN UNDISTRICTED AREAS.

| Clubs                 |               |           |               | Members               |                           |                         |                                                    |  |
|-----------------------|---------------|-----------|---------------|-----------------------|---------------------------|-------------------------|----------------------------------------------------|--|
| RESULTS FOR 2018-2019 |               |           |               | RESULTS FOR 2018-2019 |                           |                         |                                                    |  |
| QUARTER               | NEW CLUB GOAL | NEW CLUBS | DROPPED CLUBS | QUARTER               | MEMBER GROWTH NET<br>GOAL | MEMBER GROWTH<br>ACTUAL | DROPPED<br>MEMBERS ACTUAL<br>(including transfers) |  |
| JULY/AUG/SEPT         | 7             | 2         | 13            | JULY/AUG/SEPT         | -34                       | 583                     | 790                                                |  |
| OCT/NOV/DEC           | 18            | 4         | 8             | OCT/NOV/DEC           | 156                       | 584                     | 1,040                                              |  |
| JAN/FEB/MAR           | 33            | 0         | 4             | JAN/FEB/MAR           | 352                       | 275                     | 197                                                |  |
| APR/MAY/JUNE          | 37            | 0         | 0             | APR/MAY/JUNE          | 217                       | 0                       | 0                                                  |  |